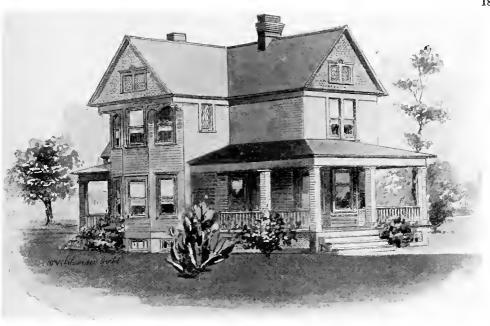

#### PRICE

of Blue Prints, together with a complete set of typewritten specifications is

ONLY

\$5.00

We mail Plans and Specifications the same day order is received.

tions is

Design No. 2034

First Floor Plan

Size: Width, 35 feet; length, 31 feet, exclusive of porches

Blue prints consist of cellar and foundation plan; roof plan; first and second floor plans; front, rear, two side elevations; wall sections and all necessary interior details. Specifications consist of about twenty pages of typewritten matter.

Full and complete working plans and specifications of this house will be furnished for \$5.00. Cost of this house is from about \$2,500.00 to about \$2,800.00, according to the locality in which it is built.